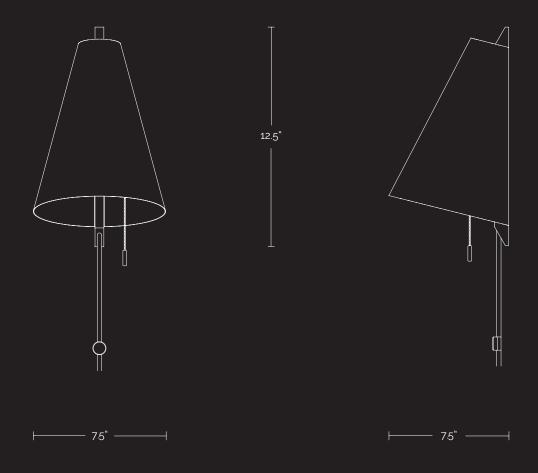

# HOOD SCONCE PLUG-IN

Our plug-in Hood Sconce is the perfect solution for those spots where light is needed but no junction box exists. With 10' of cloth-covered cord (and a brass cord grip for cable management) the Hood Sconce can be mounted in a variety of locations. Pull the brass-capped chain and the matte white polyethylene shade casts a soft, diffused glow.

#### DIMENSIONS/WEIGHT

7.5" x 7.5" x 12.5", 2 lbs