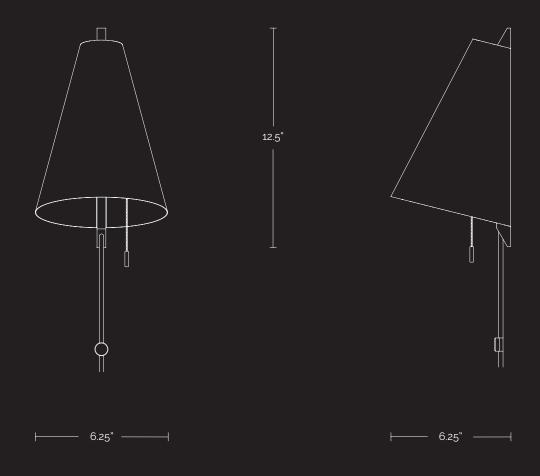

# HOOD SCONCE PLUG-IN

Our plug-in Hood Sconce is the perfect solution for those spots where light is needed but no junction box exists. With 10' of cloth-covered cord (and a brass cord grip for cable management) the Hood Sconce can be mounted in a variety of locations. Pull the brass-capped chain and the matte white polyethylene shade casts a soft, diffused glow.

CARE | Clean with soft microfiber cloth, which can be dampened if necessary

# **DIMENSIONS/ WEIGHT** 6.25" x 6.25" x 12.5", 2 lbs

#### **SWITCH**

Plug-in On/Off Chain Switch 10' Flexible Grey Cord

### **BULB/TECHNICAL SPECS**

E26 A19 LED 7W Frosted Included 2700K 90+CRI 800 Lumens, 7W standard Bulb lifespan 15K hours

#### CERTIFICATION

UL, cUL Damp Rated JA8 Compliant

#### VOLTAGE 120V

## **FINISH OPTIONS**

WhiteOak,