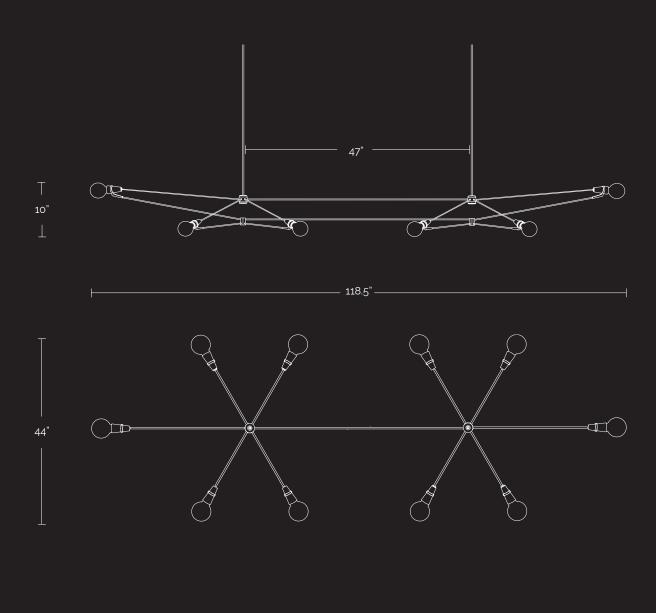

# DOUBLE CHURCH **CHANDELIER**

The Double Church Chandelier features ten floating bulbs held aloft through a simple armature of cords and rods. With an overall length of just under ten feet, the Double Church Chandelier is right at home in entryways and meeting rooms. A tensegrity structure, the fixture's cloth-covered electrical cords resist in tension the compression of the steel rods. Each chandelier requires two junction boxes, is built to order in our Los Angeles studio, and breaks down for easy shipping.

## **DIMENSIONS/WEIGHT**

118.5" x 44" x 10", 14 lbs

# **DROP HEIGHT**

8' Flexible Cord standard Rigid and Telescoping options available, two J-Boxes required

# J-BOX SPECS

Connects to two ceiling J-Boxes mounted 47" apart with ceiling cutouts under 5" DIA