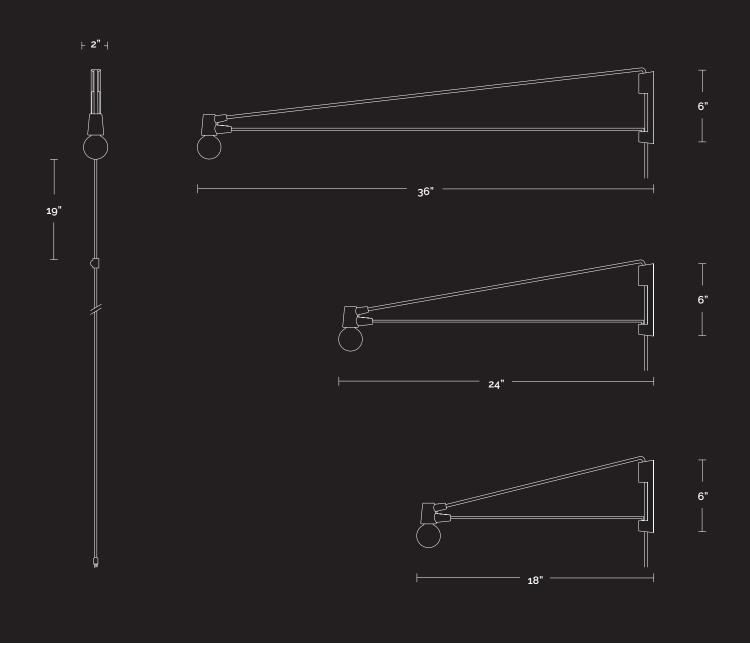

# **CORD SCONCE PLUG-IN**

An evolutionary descendant of Jean Prouvé's Potence Lamp, the Cord Sconce shows us how simple a light can be. A pivoting arm and hand cast ceramic socket are is held in place by the tension of a cloth-covered electrical cord. Perfect above a bedside table, the Cord Sconce stores flat against the wall and can be swung out to provide light where and when you need it. Available in hardwired or plug-in versions, 18", 24", and 36" lengths.

## **DIMENSIONS/WEIGHT**

2" x 24" x 6" 2" x 24" x 6" 2" x 36" x 6"

2-2.5 lbs