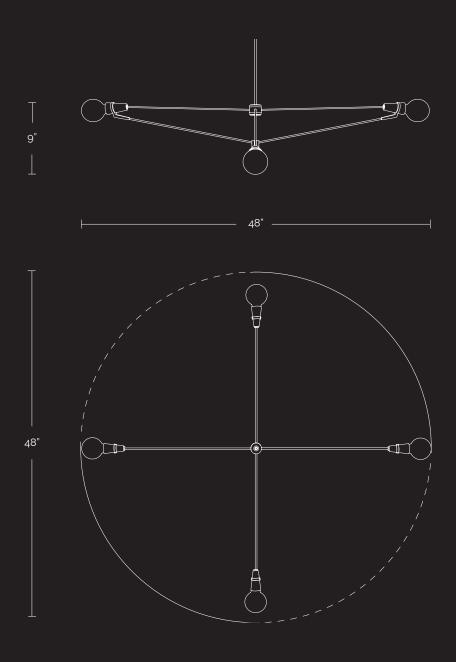

# **CHURCH 4 ARM PENDANT**

Suspended by cloth-covered electrical cords, this tensegrity structure can be hung as a single pendant or in multiples to fill up space. The Church 4 Arm Pendant is anchored by central wiring hub, which connects the angled steel arms to create a plus-sign silhouette from below.

CARE | Clean with soft microfiber cloth which can be dampened if necessary.

## **DIMENSIONS/WEIGHT**

48" x48" x 9", 4 lbs

# **DROP HEIGHT**

8' flexible Cord standard Rigid and Telescoping options available

#### **BULB/TECHNICAL SPECS**

E26 G25 LED 6W DTW bulbs 2700K-1800K, 90+CRI, 480 Lumens 1920 Lumens & 24W total Bulb lifespan 15K hours 7W, 2700K, 800 Lumens 90+CRI, bulb option available

## **CERTIFICATION**

UL, cUL CE Listed upon request JA8 Compliant

# **VOLTAGE**

120V/ 2