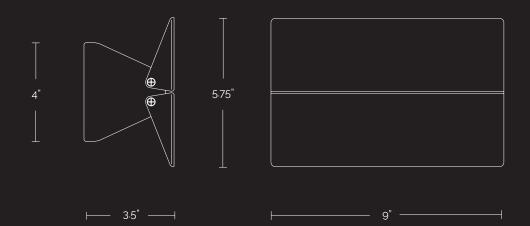

CARE | Clean with soft microfiber cloth which can be dampened if necessary.

RAVENHILL STUDIO 323. 977. 8532 contact@ravenhillstudio.com

**DIMENSIONS/WEIGHT** 5.75" x 3.5" x 9", 1.5 lbs