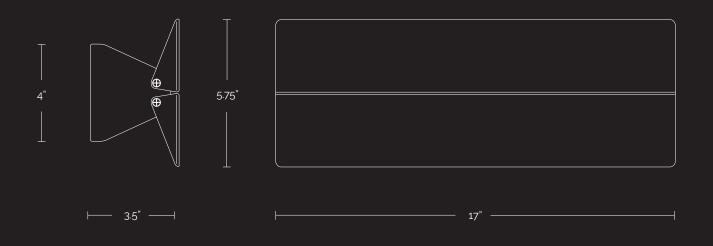

# ADA SCONCE 17

Solid sheet metal construction with modern LED technology makes this sconce both classic and contemporary. We mount adjustable reflectors on friction hinges to allow you to direct the wallwashing light of these sconces in an endless variety of angles. The Ada Sconce gets its name from the Americans with Disabilities Act (ADA), which dictates that sconces in hallways must not protrude from the wall more than 4". Suitable for exterior use.

CARE | Clean with soft microfiber cloth which can be dampened if necessary.

RAVENHILL STUDIO 323. 977. 8532 contact@ravenhillstudio.com

**DIMENSIONS/WEIGHT** 5.75" x 3.5" x 17", 2.5 lbs